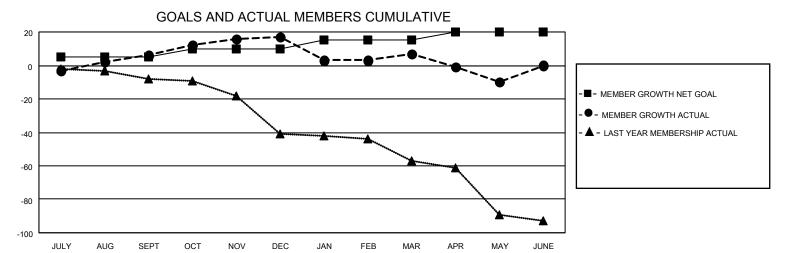

## LOCATION ARKANSAS District 7 L Results as of: 5/31/2022

| Clubs                 |               |           |               | Members               |                        |                         |                                                    |
|-----------------------|---------------|-----------|---------------|-----------------------|------------------------|-------------------------|----------------------------------------------------|
| RESULTS FOR 2021-2022 |               |           |               | RESULTS FOR 2021-2022 |                        |                         |                                                    |
| QUARTER               | NEW CLUB GOAL | NEW CLUBS | DROPPED CLUBS | QUARTER MEMB          | BER GROWTH NET<br>GOAL | MEMBER GROWTH<br>ACTUAL | DROPPED<br>MEMBERS ACTUAL<br>(including transfers) |
| JULY/AUG/SEPT         | 1             | 0         | 0             | JULY/AUG/SEPT         | 5                      | 33                      | 20                                                 |
| OCT/NOV/DEC           | 1             | 0         | 0             | OCT/NOV/DEC           | 5                      | 20                      | 9                                                  |
| JAN/FEB/MAR           | 1             | 0         | 0             | JAN/FEB/MAR           | 5                      | 27                      | 34                                                 |
| APR/MAY/JUNE          | 1             | 0         | 0             | APR/MAY/JUNE          | 5                      | 12                      | 28                                                 |